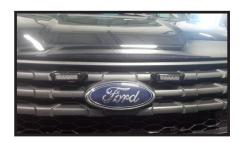

## STAR HEADLIGHT & LANTERN CO.

BB274-FISUV-GRL

- Integrates directly into Ford SUV Police Grille
- Fits mid year 2015 models and newer
- No drilling required
- includes both left and right side brackets