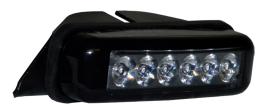

## **Model Numbers/Descriptions:**

| BB274-FISUV-DLIT3GRL | Compatible with DLIT3 and BKDLIT3 series                                        |
|----------------------|---------------------------------------------------------------------------------|
| BB274-FISUV-GRL      | Compatible with DLX3, DLX4, DLX6F series, also with the Constellation™ versions |