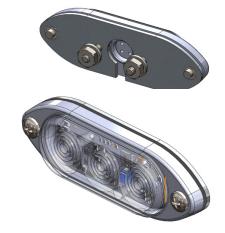

## **Model Numbers/Descriptions:**

| BB274-FISUV-DLIT3GRL | Compatible with DLIT3 and BKDLIT3 series                                        |
|----------------------|---------------------------------------------------------------------------------|
| BB274-FISUV-GRL      | Compatible with DLX3, DLX4, DLX6F series, also with the Constellation™ versions |